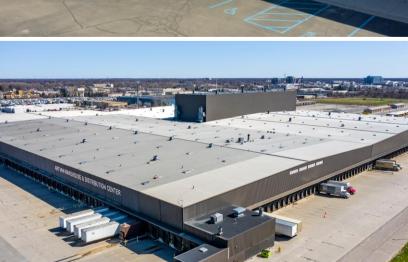

### FORMER ART VAN HQ/WAREHOUSE - FOR LEASE

## 6500 Fourteen Mile Road – Warren, MI

Former Art Van HQ/Warehouse - For Lease

1,056,890 Square Feet AVAILABLE

For more information, please contact:

JOE HAMWAY (248) 948 0113 jhamway@signatureassociates.com