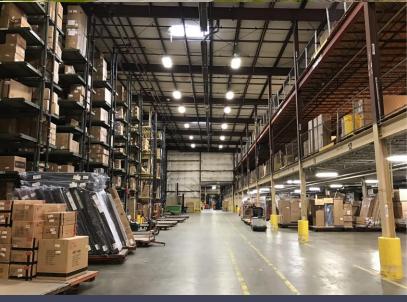

### **PROPERTY FEATURES**

- 1,056,890 available square feet for lease
  - 39,575 sq. ft. freestanding single story office building
  - 47,050 sq. ft. corporate offices
  - 53,605 sq. ft. of 100' high rise automated warehouse
- 38' 100' clear height
- (12) grade level doors, (212) truckwells
- Situated on 63 acres
- 1152 parking spaces
- Zoned M-2, Light Industrial
- Very clean distribution center!
- Can divide from 140,000 sq. ft. and up!
- Lease Rate: \$5.75/sq.ft. NNN