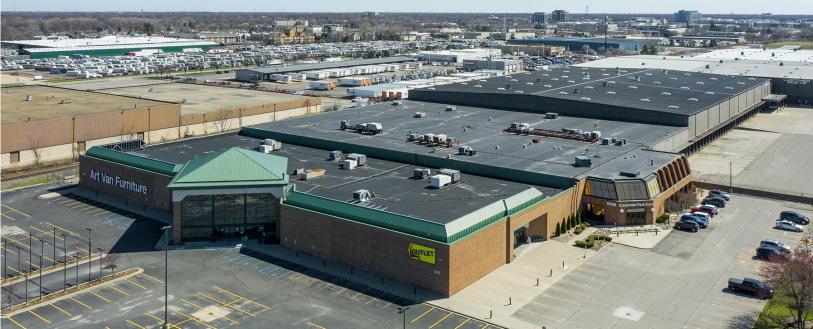

### FORMER ART VAN HQ/WAREHOUSE - FOR LEASE

# 6500 Fourteen Mile Road – Warren, MI

Former Art Van HQ/Warehouse - For Lease

1,056,890 Square Feet AVAILABLE

For more information, please contact:

JOE HAMWAY (248) 948 0113 jhamway@signatureassociates.com