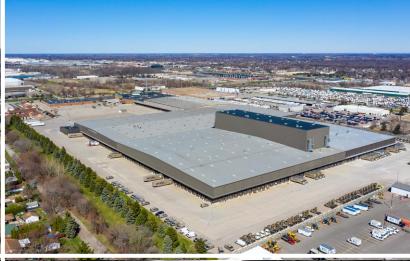

### FORMER ART VAN HQ/WAREHOUSE - FOR LEASE

### **PROPERTY FEATURES**

- 1,056,890 available square feet for lease
  - 39,575 sq. ft. freestanding single story office building
  - 47,050 sq. ft. corporate offices
  - 53,605 sq. ft. of 100' high rise automated warehouse
- 38' 100' clear height
- (12) grade level doors, (212) truckwells
- Situated on 63 acres
- 1152 parking spaces
- Zoned M-2, Light Industrial
- Very clean distribution center!
- Can divide from 140,000 sq. ft. and up!
- Lease Rate: \$5.75/sq.ft. NNN

## 6500 Fourteen Mile Road – Warren, MI

Former Art Van HQ/Warehouse - For Lease

1,056,890 Square Feet AVAILABLE

For more information, please contact:

JOE HAMWAY (248) 948 0113 jhamway@signatureassociates.com