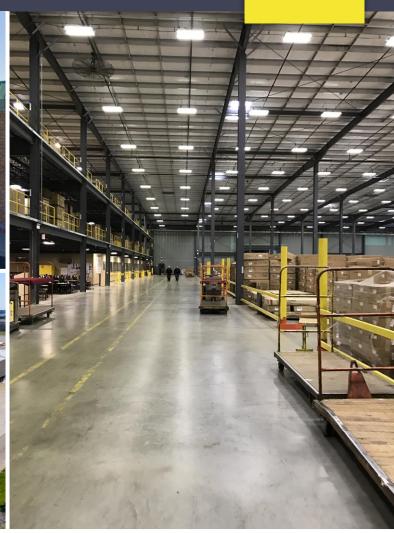

### **PROPERTY FEATURES**

- 1,056,890 available square feet for lease
  - 39,575 sq. ft. freestanding single story office building
  - 47,050 sq. ft. corporate offices
  - 53,605 sq. ft. of 100' high rise automated warehouse
- 38' 100' clear height
- (12) grade level doors, (212) truckwells
- Situated on 63 acres
- 1152 parking spaces
- Zoned M-2, Light Industrial
- Very clean distribution center!
- Can divide from 140,000 sq. ft. and up!
- Lease Rate: \$5.75/sq.ft. NNN