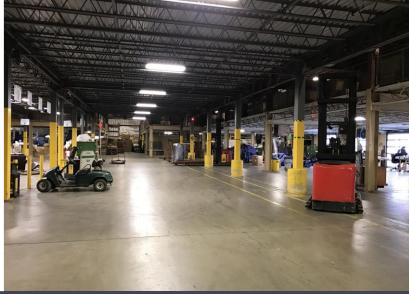

### **PROPERTY FEATURES**

- 1,056,890 available square feet for lease
  - 39,575 sq. ft. freestanding single story office building
  - 47,050 sq. ft. corporate offices
  - 53,605 sq. ft. of 100' high rise automated warehouse
- 38' 100' clear height
- (12) grade level doors, (212) truckwells
- Situated on 63 acres
- 1152 parking spaces
- Zoned M-2, Light Industrial
- Very clean distribution center!
- Can divide from 140,000 sq. ft. and up!
- Lease Rate: \$5.75/sq.ft. NNN