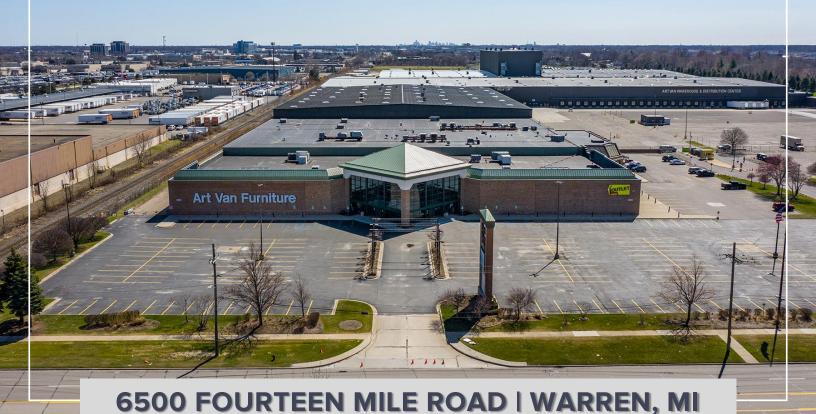

## 6500 Fourteen Mile Road – Warren, MI

Former Art Van HQ/Warehouse - For Lease

1,056,890 Square Feet AVAILABLE

For more information, please contact:

JOE HAMWAY (248) 948 0113 jhamway@signatureassociates.com

# 6500 Fourteen Mile Road – Warren, MI

Former Art Van HQ/Warehouse - For Lease

1,056,890 Square Feet AVAILABLE

For more information, please contact:

JOE HAMWAY (248) 948 0113 jhamway@signatureassociates.com

# 6500 Fourteen Mile Road – Warren, MI

Former Art Van HQ/Warehouse - For Lease

1,056,890 Square Feet AVAILABLE