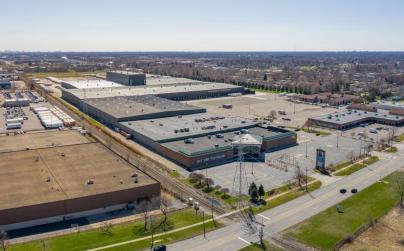

### FORMER ART VAN HQ/WAREHOUSE - FOR LEASE

### **PROPERTY FEATURES**

- 1,056,890 available square feet for lease
  - 39,575 sq. ft. freestanding single story office building
  - 47,050 sq. ft. corporate offices
  - 53,605 sq. ft. of 100' high rise automated warehouse
- 38' 100' clear height
- (12) grade level doors, (212) truckwells
- Situated on 63 acres
- 1152 parking spaces
- Zoned M-2, Light Industrial
- Very clean distribution center!
- Can divide from 140,000 sq. ft. and up!
- Lease Rate: \$5.75/sq.ft. NNN