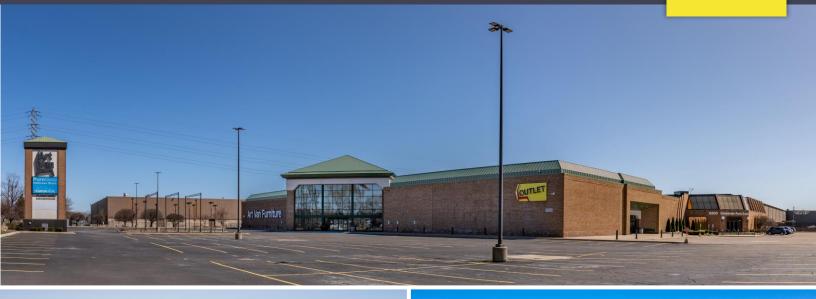

### FORMER ART VAN HQ/WAREHOUSE - FOR LEASE

### **PROPERTY FEATURES**

- 1,056,890 available square feet for lease
  - 39,575 sq. ft. freestanding single story office building
  - 47,050 sq. ft. corporate offices
  - 53,605 sq. ft. of 100' high rise automated warehouse
- 38' 100' clear height
- (12) grade level doors, (212) truckwells
- Situated on 63 acres
- 1152 parking spaces
- Zoned M-2, Light Industrial
- Very clean distribution center!
- Can divide from 140,000 sq. ft. and up!
- Lease Rate: \$5.75/sq.ft. NNN